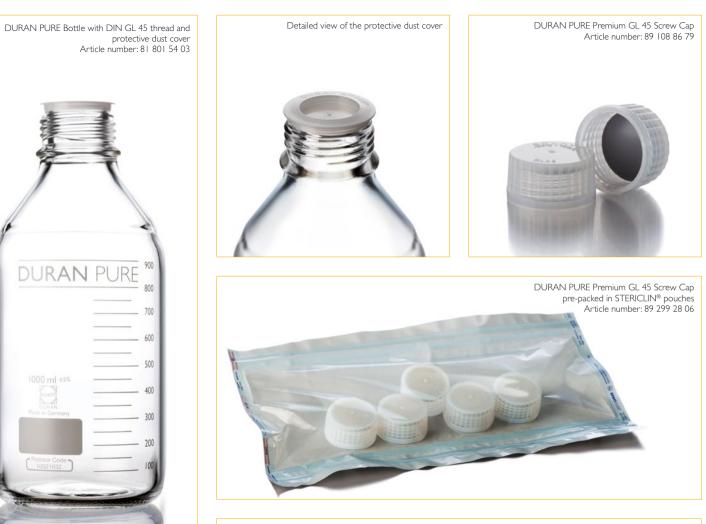

#### **DURAN PURE product range**

- DURAN PURE Type I Glass Bottle with protective dust cover and dedicated DURAN PURE Premium Screw Caps are available as standard items from stock
- A comprehensive qualification package providing product information and supplier qualification, is available for download from www.duran-group.com
- All stock items comply with the current pharmacopoeia requirements and are registered as Type III: Packaging Material Drug Master Files (DMF)
- Package includes support services: completion of supplier questionnaires, management of change control and audits of manufacturing facilities
- Customer specific DURAN PURE
   products are available on request

## Premium Screw Cap pre-packed and ready-to-sterilize

The Premium Screw Caps are packed in see-through STERICLIN®<sup>1</sup> pouches under ISO Class 7 cleanroom conditions. The STERICLIN® pouches conform to ISO 11607, and have indicators for steam, ethylene oxide and formaldehyde sterilization.

#### BENEFITS

- Cleaning of the caps is not required
- Can be sterilized directly in the STERICLIN® pouches
- Sterile storage for up to 6 months
- Pouch contains caps from a single manufacturing lot

### DURAN PURE PRODUCT RANGE

DURAN PURE Clear Glass Bottle Range available from  ${\rm stock}^2$ 

| Article number | Volume ml | DIN<br>Thread size | Bottles per pack | Bottles per pallet<br>(from same lot) |
|----------------|-----------|--------------------|------------------|---------------------------------------|
| 81 801 14 01   | 25        | GL 25              | 10               | I 560                                 |
| 81 801 24 06   | 100       | GL 45              | 10               | 660                                   |
| 81 801 36 08   | 250       | GL 45              | 10               | 420                                   |
| 81 801 44 07   | 500       | GL 45              | 10               | 360                                   |
| 81 801 54 03   | 1 000     | GL 45              | 10               | 210                                   |
| 81 801 63 05   | 2 000     | GL 45              | 10               | 120                                   |
| 81 801 73 01   | 5 000     | GL 45              | I                | 48                                    |
| 81 801 86 06   | 10 000    | GL 45              | I                | 30                                    |
| 8  80  9  05   | 20 000    | GL 45              | I                | 12                                    |

#### DURAN PURE Premium Screw Caps made from fluoropolymer (PFA – TpCh260TZ)<sup>2</sup>

| Article number | DIN<br>Thread size | Description                             | Caps<br>per pack |
|----------------|--------------------|-----------------------------------------|------------------|
| 89 108 13 06   | GL 25              | DURAN PURE Premium Screw Cap            | 5                |
| 89 108 86 79   | GL 45              | DURAN PURE Premium Screw Cap            | 5                |
| 89 299 13 04   | GL 25              | DURAN PURE Premium Screw Cap STERICLIN® | 20               |
| 89 299 28 06   | GL 45              | DURAN PURE Premium Screw Cap STERICLIN® | 20               |