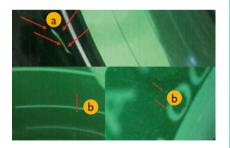

### COMPARISON OF PARTICLE CONTAMINATION LEVELS IN STANDARD DURAN<sup>®</sup> MEDIA BOTTLE WITH THE DURAN PURE BOTTLE AND DUST COVER

An independent testing laboratory (SGS Institut Fresenius, Germany) analyzed the inner surfaces of standard DURAN<sup>®</sup> media bottles and DURAN PURE Bottles for the presence of particle and fiber contaminants.

### **DURAN PURE Bottle test results**

The results showed that in the DURAN PURE Bottles no fiber or particles (visible and sub-visible) could be detected.

#### Standard DURAN<sup>®</sup> Media Bottle

• Fibers (a) and particles (b) were detected.

#### **DURAN PURE Bottle**

- No fibers or (visible or sub-visible) particles were detected.
- Surface has a very high level of cleanness but not "ready-to-use" as the bottles are not manufactured under controlled environmental conditions.